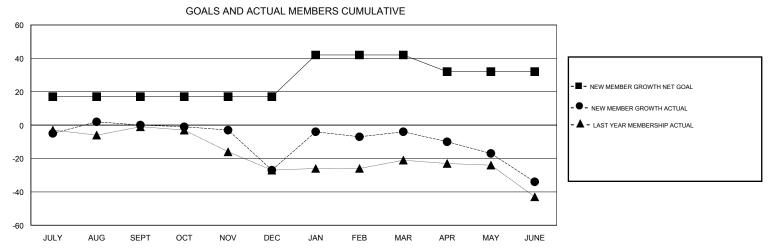

## District 105BN

Results as of: 6/30/2017

**OPEN LOCATION ENGLAND GMT CA** Clubs Members RESULTS FOR 2016-2017 RESULTS FOR 2016-2017 NEW CLUB GOAL NEW CLUBS DROPPED CLUBS NEW MEMBER GROWTH NEW MEMBER DROPPED QUARTER QUARTER NET GOAL (not reinstated GROWTH ACTUAL (not MEMBERS ACTUAL or transfers) reinstated or transfers) (including transfers) 0 17 28 28 JULY/AUG/SEPT JULY/AUG/SEPT 0 0 1 0 13 40 OCT/NOV/DEC OCT/NOV/DEC 2 0 25 53 30 JAN/FEB/MAR JAN/FEB/MAR 0 0 APR/MAY/JUNE APR/MAY/JUNE -10 18 48